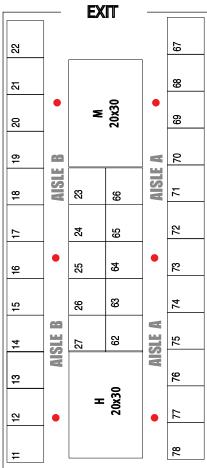

|          |       |
|                                                      |          |       |
| Name(s) of Your Representative(s) to be at the Show: |          |       |

For more information on advertising in the show program, contract your sales represent or call Sales Manager, Fred Mang at

518-441-7299 • fmang@leepub.com

RETURN BY MAIL: Country Folks Farm Progress Show, PO Box 121, Palatine Bridge, NY 13428 **Return by Fax 518-673-3245 Attention: Missy Pedro or email:mpedro@leepub.com** 



# **SEPTEMBER 20-21, 2024**

SATURDAY 9-6 • SUNDAY 9-3

# FIELD MAP

Leonard Gilbert Farm • 640 Robinson Road • Mohawk, NY 13407





# **SEPTEMBER 20-21, 2024**

FRIDAY 9-4 • SATURDAY 9-4 Leonard Gilbert Farm 640 Robinson Road • Mohawk, NY 13407

## **MORTON BUILDING**





### AISLE SIGN ADVERTISING

### **CRAFTER TENT**



### **EXHIBITOR CONTRACT**

Name on Card:

Return to: Lee Trade Shows, P.O. Box 121, Palatine Bridge, NY 13428 or email mpedro@leepub.com



### **SEPTEMBER 20-21, 2024**

Security Code: \_\_\_\_\_ Amount to Charge: \$\_

FRIDAY 9-4 • SATURDAY 9-4

LEONARD GILBERT FARM • 640 ROBINSON ROAD • MOHAWK, NY 13407

Produced by the Trade Show Division of Lee Newspapers, Inc.; P.O. Box 121, 6113 State Hwy. 5, Palatine Bridge, NY 13428. Publishers of Country Folks Weekly Farm Newspapers

Show Manager: Ken Maring 1-800-218-5586 or 518-673-0103 • 518-221-4124 • Fax 518-673-3245 • www.leetradeshows.com • e-mail mpedro@leepub.com

| MORTON BUILDING