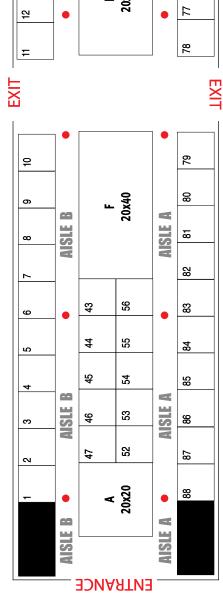

|          |       |
|                                                      |          |       |
| Name(s) of Your Representative(s) to be at the Show: |          |       |

For more information on advertising in the show program, contract your sales represent or call Sales Manager, Fred Mang at

518-441-7299 • fmang@leepub.com

RETURN BY MAIL: Country Folks Farm Progress Show, PO Box 121, Palatine Bridge, NY 13428 **Return by Fax 518-673-3245 Attention: Missy Pedro or email:mpedro@leepub.com** 



# **SEPTEMBER 20-21, 2024**

SATURDAY 9-6 • SUNDAY 9-3

# FIELD MAP

Leonard Gilbert Farm • 640 Robinson Road • Mohawk, NY 13407





# **SEPTEMBER 20-21, 2024**

FRIDAY 9-4 • SATURDAY 9-4 Leonard Gilbert Farm 640 Robinson Road • Mohawk, NY 13407

## **MORTON BUILDING**





### AISLE SIGN ADVERTISING

### **CRAFTER TENT**



### **EXHIBITOR CONTRACT**

Name on Card:

Return to: Lee Trade Shows, P.O. Box 121, Palatine Bridge, NY 13428 or email mpedro@leepub.com



### **SEPTEMBER 20-21, 2024**

Security Code: \_\_\_\_\_ Amount to Charge: \$\_

FRIDAY 9-4 • SATURDAY 9-4

LEONARD GILBERT FARM • 640 ROBINSON ROAD • MOHAWK, NY 13407

Produced by the Trade Show Division of Lee Newspapers, Inc.; P.O. Box 121, 6113 State Hwy. 5, Palatine Bridge, NY 13428. Publishers of Country Folks Weekly Farm Newspapers

Show Manager: Ken Maring 1-800-218-5586 or 518-673-0103 • 518-221-4124 • Fax 518-673-3245 • www.leetradeshows.com • e-mail mpedro@leepub.com

| MORTON BUILDING