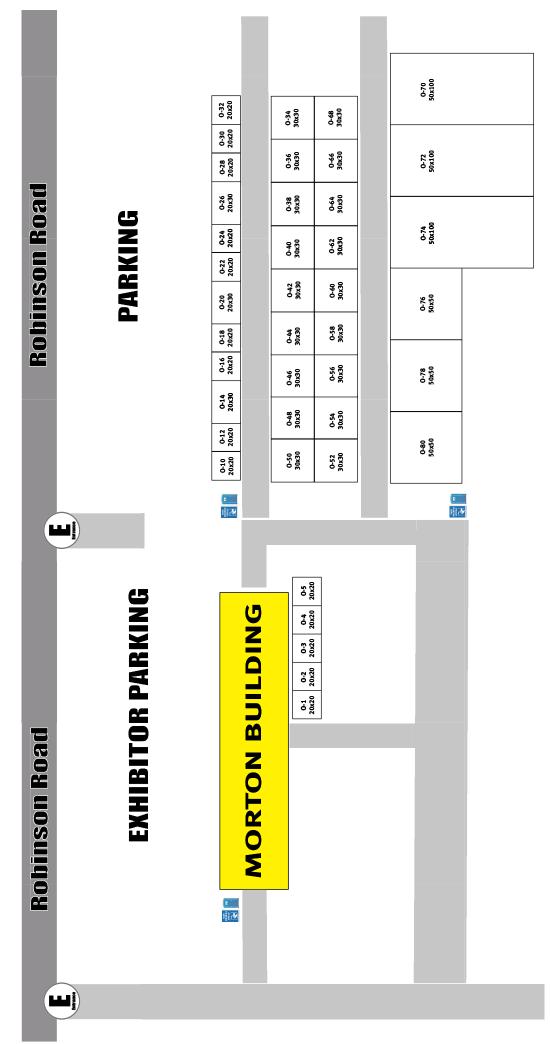

# FIELD MAP

Leonard Gilbert Farm • 640 Robinson Road • Mohawk, NY 13407

# **SEPTEMBER 20-21, 2024**

FRIDAY 9-4 • SATURDAY 9-4 Leonard Gilbert Farm 640 Robinson Road • Mohawk, NY 13407

## **MORTON BUILDING**